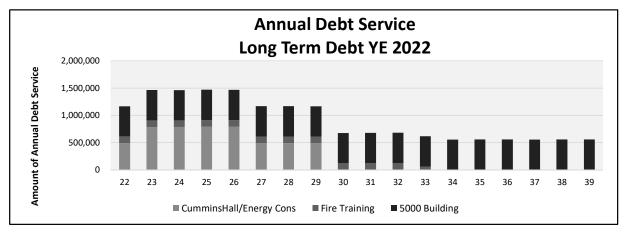

#### STATEMENT OF CONDITIONAL LEASE, LEASE-PURCHASE AND CERTIFICATE OF PARTICIPATION

|                                     |           |          |          | Total     |             | Total        |             |                  |                   |
|-------------------------------------|-----------|----------|----------|-----------|-------------|--------------|-------------|------------------|-------------------|
|                                     | Date      | Term     | Interest | Outright  | Other       | Amount       | Principal   |                  |                   |
|                                     | of        | of       | Rate*    | Purchase  | Charges     | Financed     | Balance Due | Payments Due     | Payments Due      |
| Item/Service Purchased              | Contract  | Contract | %        | Price     | In Contract | (Beg. Princ) | 6/30/2021   | 7/1/21 - 6/30/22 | 7/1/22 - 12/31/22 |
|                                     |           |          |          |           |             |              |             |                  |                   |
| Fire Science Building               | 12/1/2012 | 20 years | 2.8536   | 1,841,739 | 0           | 1,841,739    | 1,183,869   | 120,763          | 60,381            |
|                                     |           |          |          |           |             |              |             |                  |                   |
| Refi COPs (2013) - Cummins Hall     | 6/1/2013  | 13 years | 2.0000   | 2,790,000 | 455,985     | 2,790,000    | 1,395,000   | 294,900          | 283,500           |
|                                     |           |          |          |           |             |              |             |                  |                   |
| Performance Contract-Energy (2013b) | 11/1/2013 | 15 years | 2.0000   | 5,875,000 | 77,562      | 5,875,000    | 3,450,000   | 491,649          | 448,725           |
|                                     |           |          |          |           |             |              |             |                  |                   |
| Andover 5000 Building               | 4/23/2019 | 20 years | 2.9000   | 8,260,000 | 0           | 8,260,000    | 7,640,000   | 556,038          | 108,941           |
|                                     |           |          |          |           |             |              |             |                  |                   |
|                                     |           |          |          |           |             |              |             |                  |                   |
|                                     |           |          |          |           |             |              |             |                  |                   |
|                                     |           |          |          |           |             |              |             |                  |                   |
|                                     |           |          |          |           |             |              |             |                  |                   |
|                                     |           |          |          |           |             |              |             |                  |                   |
|                                     |           |          |          |           |             |              |             |                  |                   |
|                                     |           |          |          |           |             |              |             |                  |                   |
|                                     |           |          |          |           |             |              |             |                  |                   |