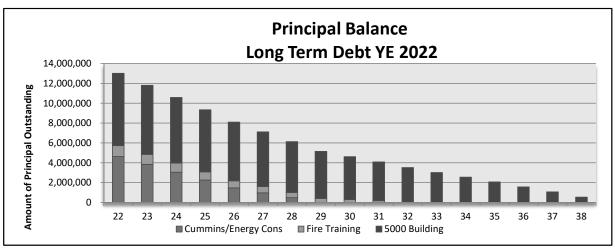

#### STATEMENT OF CONDITIONAL LEASE, LEASE-PURCHASE AND CERTIFICATE OF PARTICIPATION

|                                     |           |          |          | Total     |             | Total        |             |                  |                   |
|-------------------------------------|-----------|----------|----------|-----------|-------------|--------------|-------------|------------------|-------------------|
|                                     | Date      | Term     | Interest | Outright  | Other       | Amount       | Principal   |                  |                   |
|                                     | of        | of       | Rate*    | Purchase  | Charges     | Financed     | Balance Due | Payments Due     | Payments Due      |
| Item/Service Purchased              | Contract  | Contract | %        | Price     | In Contract | (Beg. Princ) | 6/30/2021   | 7/1/21 - 6/30/22 | 7/1/22 - 12/31/22 |
|                                     |           |          |          |           |             |              |             |                  |                   |
| Fire Science Building               | 12/1/2012 | 20 years | 2.8536   | 1,841,739 | 0           | 1,841,739    | 1,183,869   | 120,763          | 60,381            |
|                                     |           |          |          |           |             |              |             |                  |                   |
| Refi COPs (2013) - Cummins Hall     | 6/1/2013  | 13 years | 2.0000   | 2,790,000 | 455,985     | 2,790,000    | 1,395,000   | 294,900          | 283,500           |
|                                     |           |          |          |           |             |              |             |                  |                   |
| Performance Contract-Energy (2013b) | 11/1/2013 | 15 years | 2.0000   | 5,875,000 | 77,562      | 5,875,000    | 3,450,000   | 491,649          | 448,725           |
|                                     |           |          |          |           |             |              |             |                  |                   |
| Andover 5000 Building               | 4/23/2019 | 20 years | 2.9000   | 8,260,000 | 0           | 8,260,000    | 7,640,000   | 556,038          | 108,941           |
|                                     |           |          |          |           |             |              |             |                  |                   |
|                                     |           |          |          |           |             |              |             |                  |                   |
|                                     |           |          |          |           |             |              |             |                  |                   |
|                                     |           |          |          |           |             |              |             |                  |                   |
|                                     |           |          |          |           |             |              |             |                  |                   |
|                                     |           |          |          |           |             |              |             |                  |                   |
|                                     |           |          |          |           |             |              |             |                  |                   |
|                                     |           |          |          |           |             |              |             |                  |                   |
|                                     |           |          |          |           |             |              |             |                  |                   |