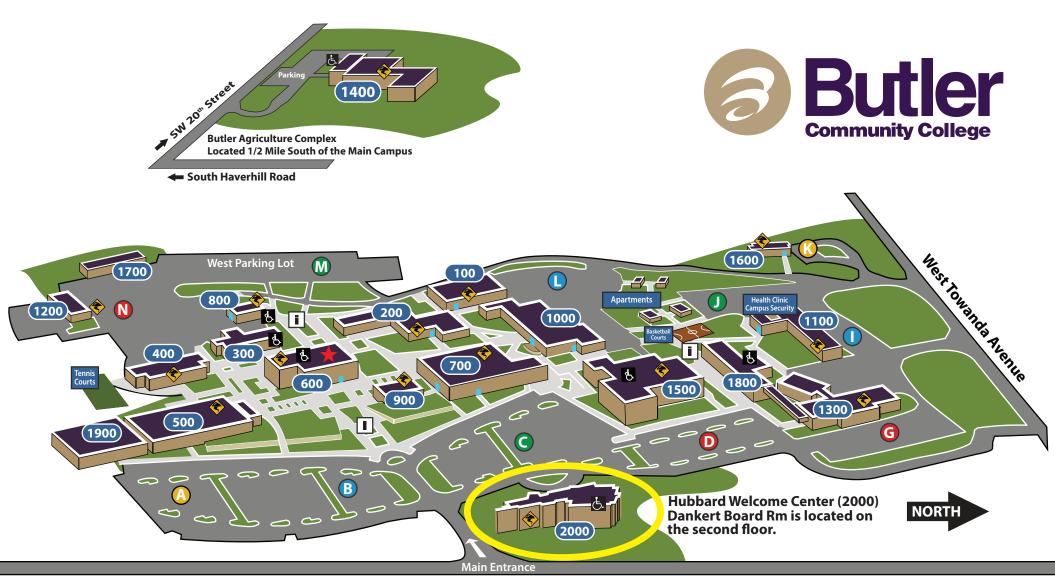

## Butler of El Dorαdo Main Campus

| Handicap Entrance             |
|-------------------------------|
| Tornado Shelter               |
| Wheelchair Lift /<br>Elevator |
| Information Kiosk             |
|                               |

## **Campus Buildings**

- **100** Mass Communications / English
- 200 Business / Science & Help Desk
- 300 Fine Arts / Welding
- 400 Autobody & Automechanics
- 500 Physical Education & Athletics (GYM)
- **600** Hubbard Center / L. W. Nixon Library Admissions / Advising / Financial Aid
  - Bill Payment / Registrar's Office
- 700 Performing Arts / Box Office
- E. B. White Gallery
- 800 Accounting/Criminal Justice
- **900** Human Resources / Parking Permits **1000** - Union / Bookstore / Cafeteria
- 1100 West Residence Hall
- Health Clinic / Campus Security 1200 - Facilities Management
- 1300 East Residence Hall

- 1400 Agriculture Classrooms
- 1500 Science / Math & Nursing
- 1600 Educare
- 1700 Facilities Storage
- **1800** Cummins Residence Hall
- **1900** Champions Training Center
- 2000 Hubbard Welcome Center
  - President's Office / Foundation Clifford Stone Room